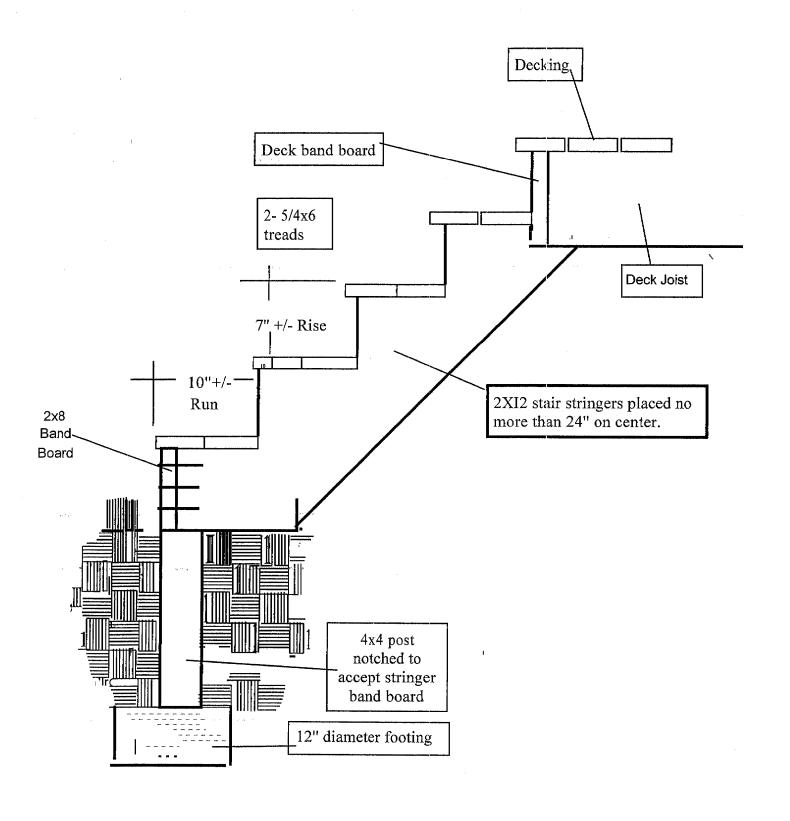

\*Two Complete Sets of Building Plans: Please provide a construction drawing of the proposed structure. (This may be hand drawn for decks only. see example at end of instructions)

\*Copy of Deed for Property: If deed is not available, proof of ownership in the form of property tax receipt is acceptable.

**Deck Construction Elevation** 

**Railing Construction Elevation** 

**Stair Construction Elevation**