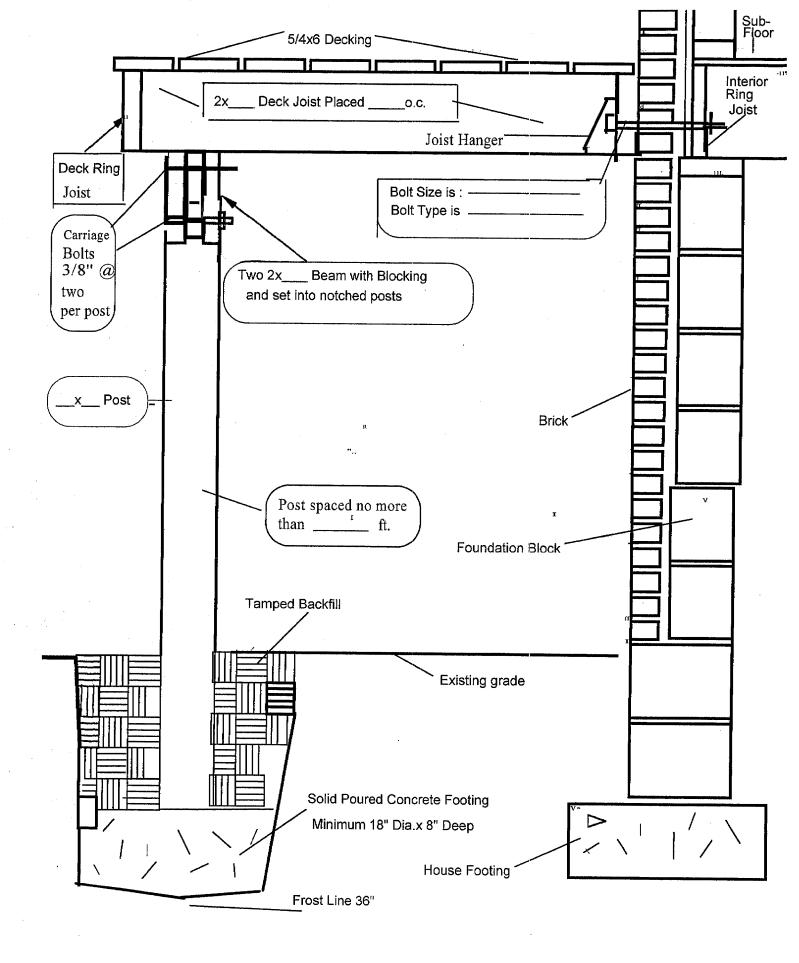

\*Two Complete Sets of Building Plans: Please provide a construction drawing of the proposed structure. (This may be hand drawn for decks only. see example at end of instructions)

\*Copy of Deed for Property: If deed is not available, proof of ownership in the form of property tax receipt is acceptable.

**Deck Construction Elevation** 

**Railing Construction Elevation** 

**Stair Construction Elevation**