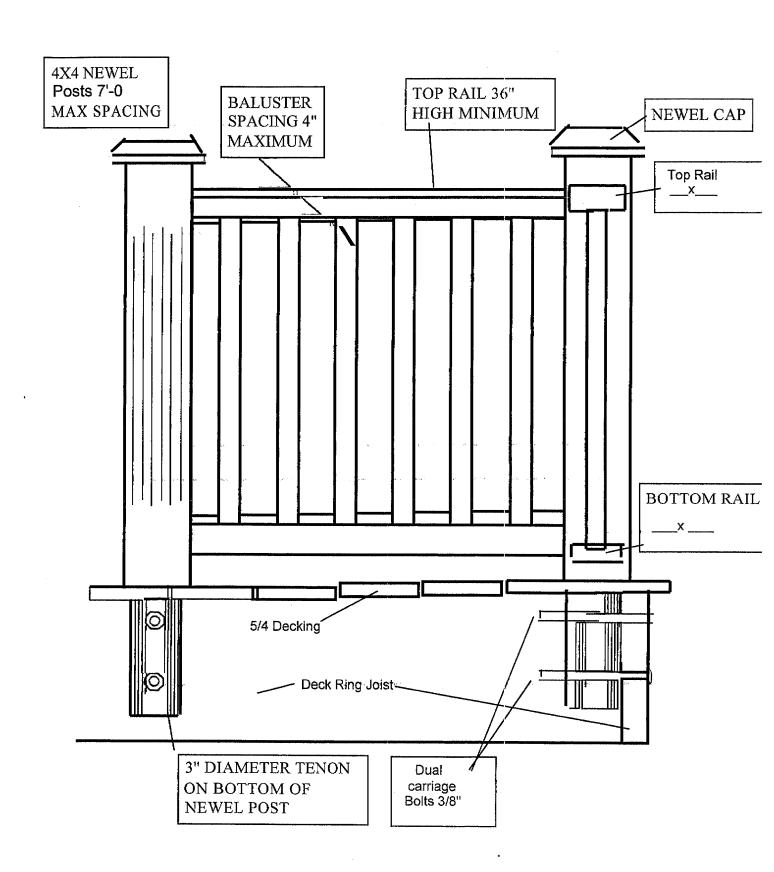

\*Two Complete Sets of Building Plans: Please provide a construction drawing of the proposed structure. (This may be hand drawn for decks only. see example at end of instructions)

\*Copy of Deed for Property: If deed is not available, proof of ownership in the form of property tax receipt is acceptable.

**Deck Construction Elevation** 

**Railing Construction Elevation** 

**Stair Construction Elevation**